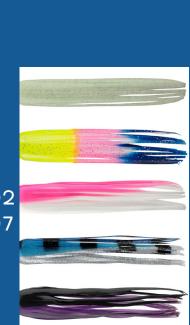

## <u>STANDARD SQUID CHAIN</u> 15" Squid – \$40

All squid chains can be custom ordered with 6" or 9" squid. A bird in the front of the chain for even more splashing and commotion can also be added.

Standard colors are shown to the right. Custom colors can be ordered upon request. Minimum orders for custom colors may apply.