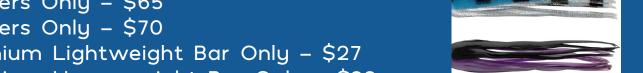

**INTERCHANGEABLE DROPPER BARS** 36" Lightweight Bar w/ 6" Squid Droppers - \$92 36" Lightweight Bar w/ 9" Squid Droppers - \$97 6" Droppers Only - \$65 9" Droppers Only - \$70 36" Titanium Lightweight Bar Only – \$27 36" Titanium Heavyweight Bar Only - \$32