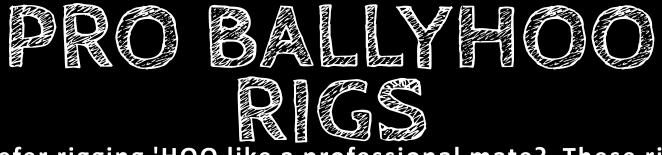

## BALLYHOO PIN RIG (3 RIGS PER PACK)

10' 130 lb. Momoi Hi–Catch Leader (Smoke Blue or Clear) Diamond Fishing Crimps Bench Crimped American Fishing Wire #13 Stainless Pin Spare Crimps Rubber Bands to Rig the Ballyhoo Mustad 3407SSD hook (This is the "Super Strong" version of the 3407)

No Weight, 8/0 Hook - \$12.00 No Weight,9/0 Hook - \$12.20 No Weight, 10/0 Hook - \$12.45

1/4 oz. Weight, 8/0 Hook - \$12.50 1/4 oz. Weight, 9/0 Hook - \$12.70 1/4 oz. Weight, 10/0 Hook - \$12.95

3/8 oz. Weight, 8/0 Hook - \$12.75 3/8 oz. Weight, 9/0 Hook - \$12.95 3/8 oz. Weight, 10/0 Hook - \$13.20

Prefer rigging 'HOO like a professional mate? These rigs use Monel or copper and can be rigged in a more traditional method. copper rigs have copper attached to hook and not crimped into the crimp.

# MONEL OR COPPER RIG (3 RIGS PER PACK)

10' 130 lb. Momoi Hi–Catch Leader (Smoke Blue or Clear) Diamond Fishing Crimps Bench Crimped American Fishing Wire 40 lb. Monel Wire Spare Crimps Mustad 3407SSD hook

No Weight, 8/0 Hook – \$12.00 No Weight,9/0 Hook – \$12.20 No Weight, 10/0 Hook – \$12.45

1/4 oz. Weight, 8/0 Hook - \$12.50 1/4 oz. Weight, 9/0 Hook - \$12.70 1/4 oz. Weight, 10/0 Hook - \$12.95

3/8 oz. Weight, 8/0 Hook - \$12.75 3/8 oz. Weight, 9/0 Hook - \$12.95 3/8 oz. Weight, 10/0 Hook - \$13.20