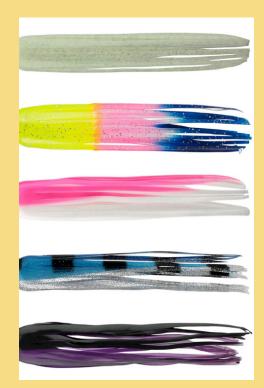

## <u>STANDARD SQUID CHAIN</u> 15" Squid – \$40

All squid chains can be custom ordered with 6" or 9" squid. A bird in the front of the chain for even more splashing and commotion can also be added.

Standard colors are shown to the right. Custom colors can be ordered upon request. Minimum orders for custom colors may apply.