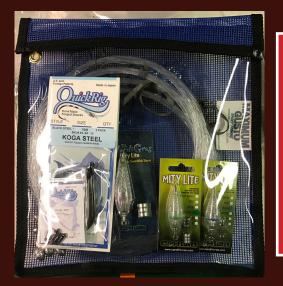

Please call or email us for custom pricing!

When you're spending the night at the canyon in the summer, you know you want to catch a swordfish! This swordfish package has almost everything you will need. Just add bait!

# SWORDFISH PACKAGE INCLUDES:

5 x 30' Momoi Smoke Blue or Clear 250 lb. leader
2 x C\$H Lures Mity Lights swordfish light (1 Blue, 1 Green)
1 x C\$H Lures Mity Llght swordfish light (Mardi-Gras)
20 x Copper Crimps
20 x Aluminum Crimps
10 x Pieces of Chafe Guard
5 x 260 lb. QuickRig wind-on swivels
6 x QuickRig 10/0 Steel Koga Hook
5 x 1/2 oz. egg sinkers for rigging squid
3 x Long Line Clips for clipping lights to line
1 x Maximum Gusto Sportfishing Bag for storage

# TOTAL PRICE: \$145.00

Circle hooks are available for anyone who would prefer to use them or anyone fishing tournaments where they are required! We use 18/0 or 20/0 QuickRig Super Charlie Brown Circle Hooks. These are tournament legal hooks endorsed by the Billfish Foundation.