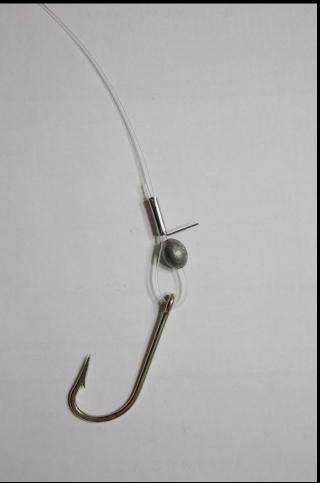

## BALLYHOO PIN RIG (3 RIGS PER PACK)

10' 130 lb. Momoi Hi–Catch Leader (Smoke Blue or Clear) Diamond Fishing Crimps Bench Crimped American Fishing Wire #13 Stainless Pin Spare Crimps Rubber Bands to Rig the Ballyhoo Mustad 3407SSD hook (This is the "Super Strong" version of the 3407)

No Weight, 8/0 Hook - \$12.00 No Weight,9/0 Hook - \$12.20 No Weight, 10/0 Hook - \$12.45

1/4 oz. Weight, 8/0 Hook - \$12.50 1/4 oz. Weight, 9/0 Hook - \$12.70 1/4 oz. Weight, 10/0 Hook - \$12.95

3/8 oz. Weight, 8/0 Hook - \$12.75 3/8 oz. Weight, 9/0 Hook - \$12.95 3/8 oz. Weight, 10/0 Hook - \$13.20