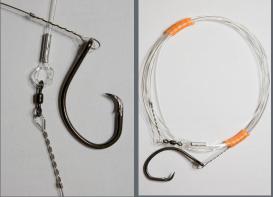

## BALLYHOO PIN RIG (3 RIGS PER PACK)

10' 130 lb. Momoi Hi–Catch Leader (Smoke Blue or Clear) Diamond Fishing Crimps Bench Crimped American Fishing Wire #13 Stainless Pin Spare Crimps Rubber Bands to Rig the Ballyhoo Mustad 3407SSD hook (This is the "Super Strong" version of the 3407)

# MONEL OR COPPER RIG (3 RIGS PER PACK)

10' 130 lb. Momoi Hi–Catch Leader (Smoke Blue or Clear) Diamond Fishing Crimps Bench Crimped American Fishing Wire 40 lb. Monel Wire Spare Crimps Mustad 3407SSD hook

# TOURNAMENT BALLYHOO RIG (2 RIGS PER PACK)

25' 180 lb. Diamond Fishing Presentation Fluorocarbon Diamond Fishing Crimps Bench Crimped Monel Wire Crimped into Crimp to Rig it Like a Pro All Rigs Unweighted (We rig ours naked or with weighted heads)